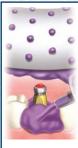

# Step 5

Inject a medium body impression material (polyether material or polyvinylsiloxane) around the impression coping and into the tray. Record the impression.

**Note**: Impression copings will remain on implant in mouth.

# **Common Causes for Retakes:**

Distorted impression: To prevent distortion, stabilize the tray while material is setting, making sure to follow manufacturer's setting time and temperature.

Voids & bubbles: Use enough material and keep tip submerged while extruding material.

Insufficient capture of detail around coping: Syringe material without creating air bubbles around copings by keeping mix tip submerged.