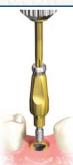

**Step 1**Remove the healing abutment using screwdriver, rotating counterclockwise.

Step 2

Insert closed tray impression coping into implant. Ensure configuration on impression coping engages the connection in the implant.

Using screwdriver, hand tighten screw.

Step 3

Take a radiograph to verify proper seating of impression coping. The radiograph should be positioned parallel to the long axis of implant.

**Step 4**Block out the driver indentation on impression coping.