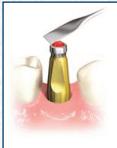

**Step 1**Remove the healing abutment using screwdriver, rotating counterclockwise.

Step 2

Insert closed tray impression coping into implant. Ensure configuration on impression coping engages the connection in the implant.

Using screwdriver, hand tighten screw.

Step 3

Take a radiograph to verify proper seating of impression coping. The radiograph should be positioned parallel to the long axis of implant.

**Step 4**Block out the driver indentation on impression coping.