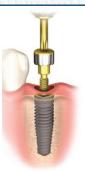

**Step 1**Remove the healing abutment using screwdriver, rotating counterclockwise.

Step 2

Insert closed tray impression coping into implant. Ensure configuration on impression coping engages the connection in the implant.

Using screwdriver, hand tighten screw.

Step 3

Take a radiograph to verify proper seating of impression coping. The radiograph should be positioned parallel to the long axis of implant.

**Step 4**Block out the driver indentation on impression coping.