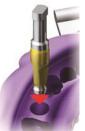

**Step 1**Remove the healing abutment using screwdriver, rotating counterclockwise.

Step 2

Insert closed tray impression coping into implant. Ensure configuration on impression coping engages the connection in the implant.