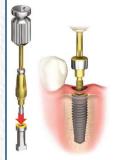

### Step 6

Remove impression coping and replace healing abutment. Send impression coping with impression: DO NOT ATTEMPT to place coping back into impression.

Step 7

For model fabrication, Prodenco will provide corresponding implant replicas.

Prodenco will also reseat copings.