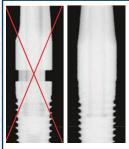

Using screwdriver, hand tighten screw.

Step 3

Take a radiograph to verify proper seating of impression coping. The radiograph should be positioned parallel to the long axis of implant.

**Step 4**Block out the driver indentation on impression coping.